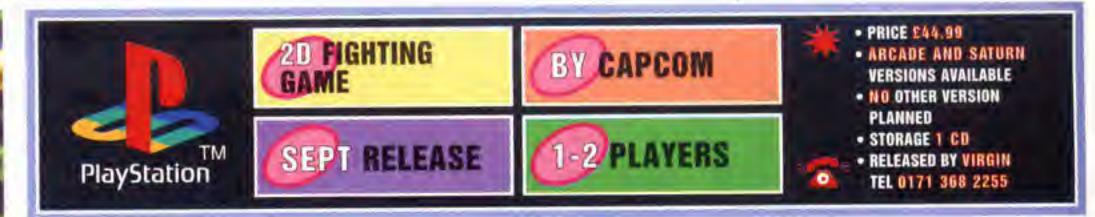

ke a great game to begin with, but doesn't develop into anything special. Oldfashioned, and under-achieved gameplay.

DAIING



# JUST'A GAME

# THE BEST FOOTBALL VIDEO GAME OF ALL TIME - NOW WITH ADDED KICK

A REPARTION AND A REPART OF A









apcom's classic World Warriors take on Marvel's super hero mutants in a tagteam tournament of epic proportions, using fantastic new team-up techniques to score enormous combos. Well, almost. After the Japanese-only release of the fantastic Saturn version of X-Men vs Street Fighter, Capcom revealed this cut-down version of

the original arcade game. To fit the game into the PlayStation's limited memory space, the amount of animation has been reduced and the game's major feature, the two character team-up, has been removed. Let's see what's left.



The super hero crossover battle is now on PlayStation ... without the crossover bit!



The only use for your second fighter is in the Variable Combinations - when you've got enough super energy you can make them jump onto the screen and perform their super combo at the same time as your main fighter. These are certainly the most impressive moves in the whole game.





At the character select screen you pick two fighters, just as you would in the original game. The difference is that you only ever play as the first character, with the second appearing occasionally when you perform certain moves. There's no tactical switching of fighters, no letting a partner rest to regain energy, and no mad fights with enormous characters jumping on and off screen into one another. You can still do the